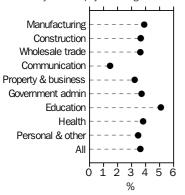

#### Annual percentage change

For selected industries

Total hourly rates of pay excluding bonuses

For further information about these and related statistics, contact the National Information and Referral Service on 1300 135 070 or Tim Landrigan on Perth 08 9360 5151.

#### ANNUAL CHANGES (MAR QTR 2002 TO MAR QTR 2003)

- The index of total hourly rates of pay excluding bonuses for all employee jobs in Australia increased by 3.6%.
- The increases in the indexes at the industry level ranged from 1.5% for Communication services, to 5.1% for Education.

Education

■ The 5.1% increase in March quarter 2003 is the largest annual movement recorded in this industry.