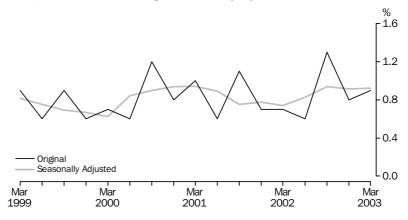

# EXPERIMENTAL SEASONALLY ADJUSTED ESTIMATES

(See Appendix 2)

- This is the fourth quarter that these estimates have been published.
- The estimates are classified as 'experimental' because the seasonal patterns have been estimated on the basis of a relatively short time series (currently 23 quarters).
- The ABS will continue to monitor these series with a view to removing the 'experimental' label as soon as it is possible to do so.

The public sector quarterly increase of 1.7% in original terms in March quarter 2003 is estimated to be 1.3% seasonally adjusted, based on the experimental series.

The corresponding increases for the private sector are 0.7% (original) and 0.8% (experimental seasonally adjusted).

The original and seasonally adjusted quarterly increases for all sectors are the same at 0.9%.