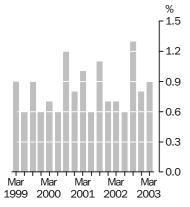

#### Quarterly percentage change

The original and seasonally adjusted quarterly increases for all sectors are the same at 0.9%.